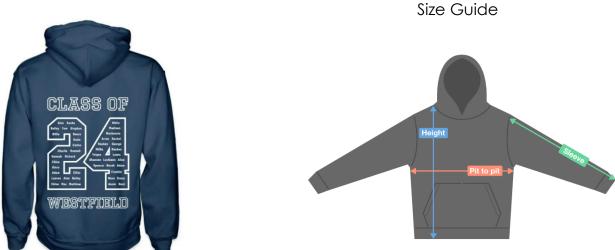

Leavers' Hoodies

The former PTFA would like to fund the hoodies for our Year 6 pupils.

Please could you complete the following order form and return to school by tomorrow morning (Thursday 28th March).

Name of child: Size (see chart below):

Assistant Headteacher

Pupils voted for their favourite style. The following option was chosen by the majority. The hoodie will be burgundy.

| Leavers Design 3 |                |            |        |        |
|------------------|----------------|------------|--------|--------|
| Size             | Chest (to fit) | Pit to pit | Sleeve | Height |
| Age 9-11         | 32"            | 18"        | 18.5"  | 22.5"  |
| Age 12-13        | 34"            | 18.5"      | 20"    | 24.5"  |
| Adult XS         | 34"            | 19"        | 22.5"  | 25"    |
| Adult S          | 36"            | 20"        | 23"    | 26.5"  |
| Adult M          | 40"            | 22"        | 24"    | 27.5"  |
|                  |                |            |        |        |